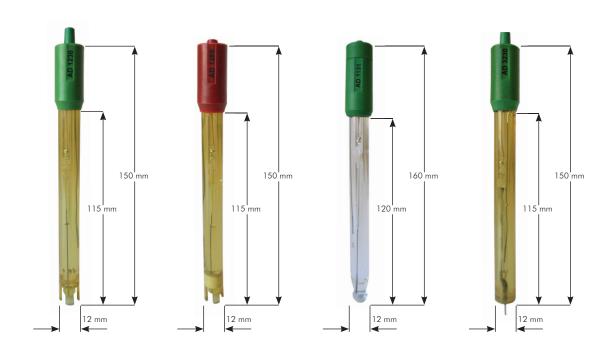

## Adwa Electrodes & Probes

|                                           | AD1230B                     | AD1286                  | AD1131B                              | AD3230B                                                     |
|-------------------------------------------|-----------------------------|-------------------------|--------------------------------------|-------------------------------------------------------------|
| Description                               | Combination pH electrode    | pH electrode            | Refillable, combination pH electrode | Gel filled, combination ORP electrode with platinum contact |
| Reference                                 | Double, Ag/AgCl             | Double Ag/AgCl          | Double Ag/AgCl                       | Single Ag/AgCl                                              |
| Junction/Flow rate                        | Ceramic, single / 15-20µL/H | PTFE                    | Ceramic, single / 15-20µL/H          | Ceramic, single                                             |
| Electrolyte                               | Gel                         | Polymer                 | KCI 3.5M                             | Gel                                                         |
| Max. Pressure                             | 2 bar                       | 3 bar                   | 0.1 bar                              | 2 bar                                                       |
| Range                                     | pH: 0 to 13                 | pH: 0 to 13             | pH: 0 to 13                          | ORP: +2000mV                                                |
| Recommended<br>Operational<br>Temperature | 0 to 70°C (32 to 158°F)     | 0 to 80°C (32 to 176°F) | 0 to 100°C (32 to 212°F)             | -5 to 70°C (23 to 158°F)                                    |
| Tip/Shape                                 | Spheric (dia: 7.5 mm)       | Spheric (dia: 7.5 mm)   | Spheric (dia: 9.5 mm)                | Platinum pin                                                |
| Temperature Sensor                        | No                          | No                      | No                                   | No                                                          |
| Body Material                             | PEI                         | PEI                     | Glass                                | PEI                                                         |
| Cable                                     | Coaxical: 1m (3.3')         | Coaxical: 2m (6.6')     | Coaxical: 1m (3.3')                  | Coaxical: 1m (3.3')                                         |
| Connector                                 | BNC                         | BNC                     | BNC                                  | BNC                                                         |