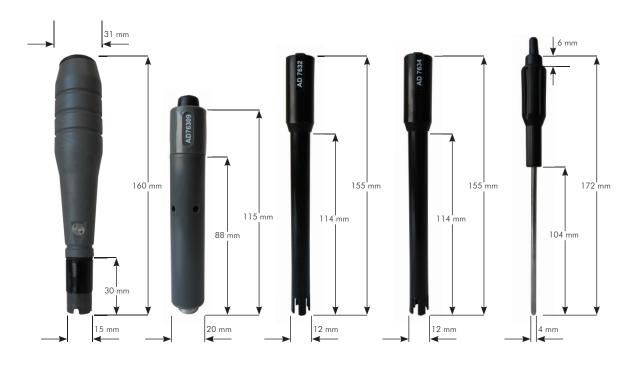

## Adwa Electrodes & Probes

|                    | AD8001/3                                                                                                                                                                                                                                                      | AD76309                                                                                                                                                                                                                                                                                                                                                                                                             | AD7632                                                                                                           | AD7634                                                                                                   | AD7662                                                                      |
|--------------------|---------------------------------------------------------------------------------------------------------------------------------------------------------------------------------------------------------------------------------------------------------------|---------------------------------------------------------------------------------------------------------------------------------------------------------------------------------------------------------------------------------------------------------------------------------------------------------------------------------------------------------------------------------------------------------------------|------------------------------------------------------------------------------------------------------------------|----------------------------------------------------------------------------------------------------------|-----------------------------------------------------------------------------|
| Description        | Galvanic DO probe with built-in temperature sensor, ATC.  Unlike polarographic probes, galvanic DO probes require no conditioning time. When you need to measure multiple samples, in a given period of time, simply turn on the meter and measure on demand. | 4-ring EC/TDS probe with built-in temperature sensor, ATC.  The potentiometric method eliminates polarization and thus is the most accurate way to measure electrical conductivity in liquids. The probe can also measure in a wider conductivity range because it does not suffer from electrolysis. The probes are ideal for high temperature applications, are easier to clean and provide more stable readings. | EC amperometric probe with built-in NTC sensor which provides temperature compensated conductivity measurements. | TDS amperometric probe with built-in NTC sensor which provides temperature compensated TDS measurements. | Temperature probe for<br>liquid and air<br>applications, with<br>NTC sensor |
| Tip/Shape          | Screw cap DO<br>membrane                                                                                                                                                                                                                                      |                                                                                                                                                                                                                                                                                                                                                                                                                     | 2 pins                                                                                                           | 2 pins                                                                                                   | AISI 316 stainless steel                                                    |
| Temperature Sensor | Yes                                                                                                                                                                                                                                                           | Yes                                                                                                                                                                                                                                                                                                                                                                                                                 | Yes                                                                                                              | Yes                                                                                                      | Yes                                                                         |
| Body Material      |                                                                                                                                                                                                                                                               |                                                                                                                                                                                                                                                                                                                                                                                                                     | PEI                                                                                                              |                                                                                                          | fiber-reinforced<br>polypropylene handle                                    |
| Cable              | 3m (9.9′)                                                                                                                                                                                                                                                     | Coaxial: 1m (3.3')                                                                                                                                                                                                                                                                                                                                                                                                  | Coaxial: 2m (6.6′)                                                                                               | Coaxial: 2m (6.6′)                                                                                       | Coaxial: 1 m (3.3′)                                                         |
| Connector          | DIN                                                                                                                                                                                                                                                           | metallic DIN 7                                                                                                                                                                                                                                                                                                                                                                                                      | No                                                                                                               | No                                                                                                       | phono plug                                                                  |